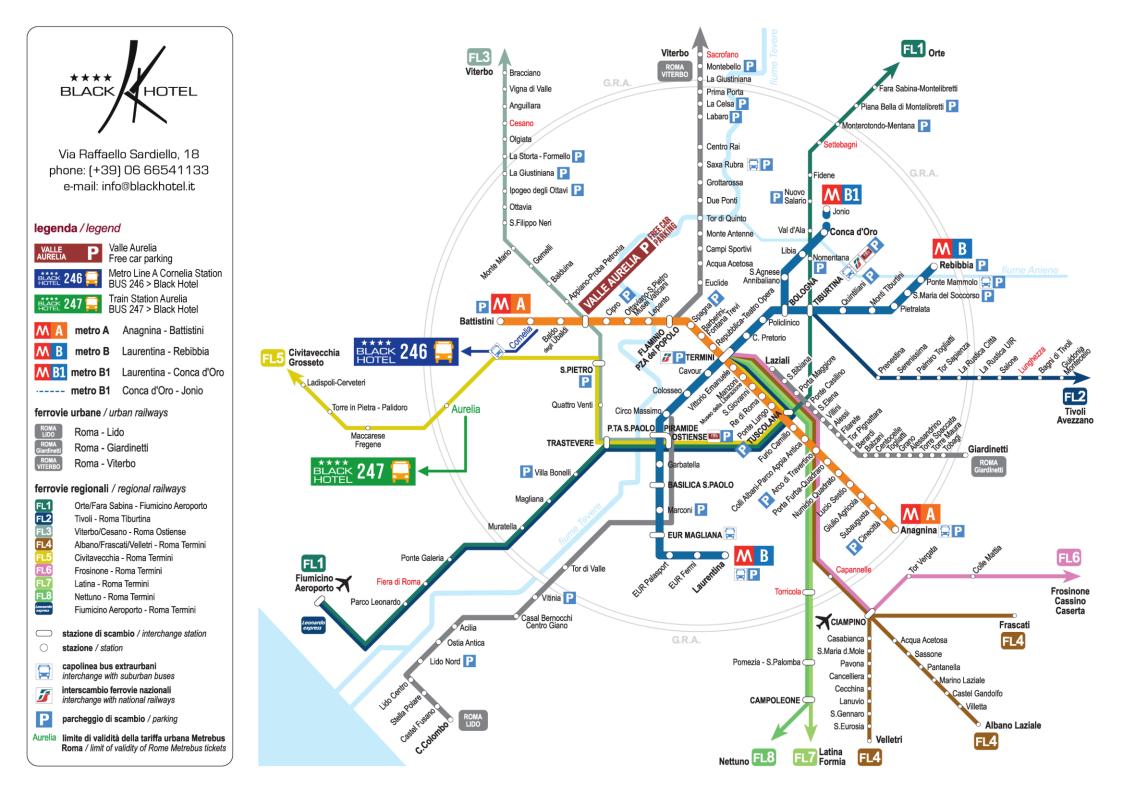

### FROM HOTEL BLACK TO THE CENTER:

**1** - Bus Stop: 246/247 to "Stazione Cornelia" (5 minutes): turn on left from the hotel and go down, on the parking of supermarket, other side of the road, in front of the Supermarket "Panorama"

 $\rightarrow$  From Stazione Cornelia: Metro Line A: to Station "Ottaviano – St. Peter's"

(4 stops). Vatican reachable in a few minutes by walk. or

 $\rightarrow$  From Stazione Cornelia: Bus 490 to the City Center and the Vatican or Bus 916 or 46 to Trastevere.

**2** - Or Bus 247 to the Metro Station "Cipro-Musei Vaticani" (Line A).

## **TICKETS**

Tickets have to be bought before taking the bus or the metro at the Tobacco shop.

The nearest Tobacco and tickets seller is close to Mc Donald's and the "Supermarket Panorama"(**T**).

•BIT: 100 min. bus + 1 Metro . € 1,50.
•ROMA 24H: 1 day ticket for bus and Metro. € 7,00.
•ROMA 48H: 2 days ticket for bus and Metro. € 12,50.
•ROMA 72H: 3 days ticket for bus and Metro. € 18,00.

### FROM FIUMICINO AIRPORT

Take the train from the airport to TERMINI STATION. From there take Line A (direction Battistini) ang get off in Cornelia.

From there take bus 246 and, getting off in front of Panorama Supermarket.

#### TIME TABLE

•Metro A: from 05:30 a.m. till 11:30 p.m.

•Bus: untill 12:00 p.m..